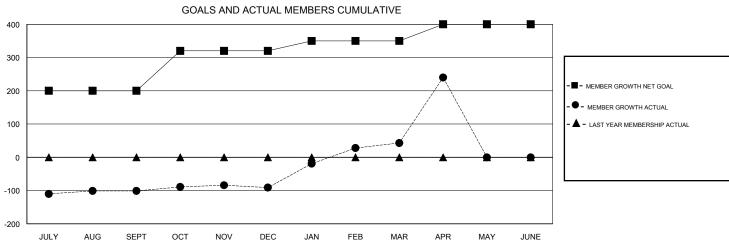

## GOALS AND ACTUAL NEW CLUBS CUMULATIVE

| DROPPED CLUBS: 1  DROPPED MEMBERS |     | 44 CLUBS OF 86 ADDED 1 OR MORE NEW MEMBERS | GENDER DISTRIBUTION  MALE 1,931 (65.30%)  FEMALE 1,026 (34.70%)  Women Percentage Fiscal Year Goal: 10% |       |
|-----------------------------------|-----|--------------------------------------------|---------------------------------------------------------------------------------------------------------|-------|
| DECEASED                          | 3   | CLICK HERE FOR CUMULATIVE  MEMBERSHIP DATA | TOTAL FAMILY UNIT MEMBERS                                                                               | 1,202 |
| CLUB CANCELLED                    | 20  |                                            |                                                                                                         | 0.40  |
| OTHER                             | 261 |                                            | FAMILY MEMBERS PAYING HALF DUES                                                                         | 648   |
| TOTAL                             | 284 |                                            |                                                                                                         |       |