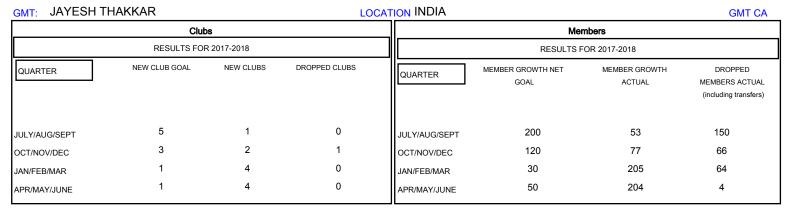

## GOALS AND ACTUAL NEW CLUBS CUMULATIVE

| DROPPED CLUBS: 1  DROPPED MEMBERS |     | 44 CLUBS OF 86 ADDED 1 OR MORE NEW MEMBERS | GENDER DISTRIBUTION  MALE 1,931 (65.30%)  FEMALE 1,026 (34.70%)  Women Percentage Fiscal Year Goal: 10% |       |
|-----------------------------------|-----|--------------------------------------------|---------------------------------------------------------------------------------------------------------|-------|
| DECEASED                          | 3   | CLICK HERE FOR CUMULATIVE  MEMBERSHIP DATA | TOTAL FAMILY UNIT MEMBERS                                                                               | 1,202 |
| CLUB CANCELLED                    | 20  |                                            |                                                                                                         | 0.40  |
| OTHER                             | 261 |                                            | FAMILY MEMBERS PAYING HALF DUES                                                                         | 648   |
| TOTAL                             | 284 |                                            |                                                                                                         |       |