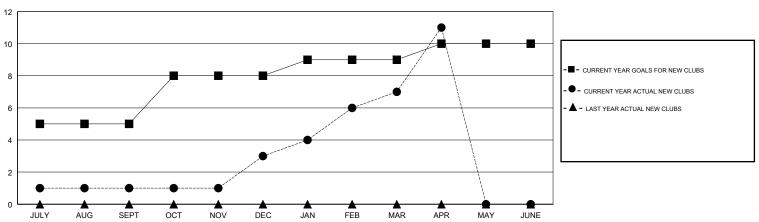

## GOALS AND ACTUAL NEW CLUBS CUMULATIVE

| DROPPED CLUBS: 1  DROPPED MEMBERS |     | 44 CLUBS OF 86 ADDED 1 OR MORE NEW MEMBERS | GENDER DISTRIBUTION  MALE 1,931 (65.30%)  FEMALE 1,026 (34.70%)  Women Percentage Fiscal Year Goal: 10% |       |
|-----------------------------------|-----|--------------------------------------------|---------------------------------------------------------------------------------------------------------|-------|
| DECEASED                          | 3   | CLICK HERE FOR CUMULATIVE  MEMBERSHIP DATA | TOTAL FAMILY UNIT MEMBERS                                                                               | 1,202 |
| CLUB CANCELLED                    | 20  |                                            |                                                                                                         | 0.40  |
| OTHER                             | 261 |                                            | FAMILY MEMBERS PAYING HALF DUES                                                                         | 648   |
| TOTAL                             | 284 |                                            |                                                                                                         |       |